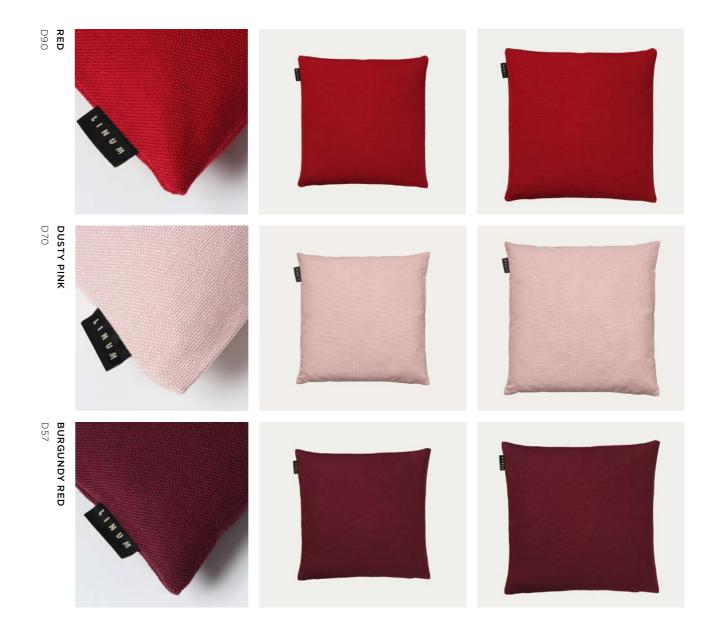

#### PEPPER CUSHION COVER

Cushion cover 40 x 40 cm, 50 x 50 cm 100% cotton

Cushion cover 40 x 40 cm, 50 x 50 cm 100% cotton

Cushion cover 40 x 40 cm, 50 x 50 cm 100% cotton

Cushion cover 40 x 40 cm, 50 x 50 cm 100% cotton