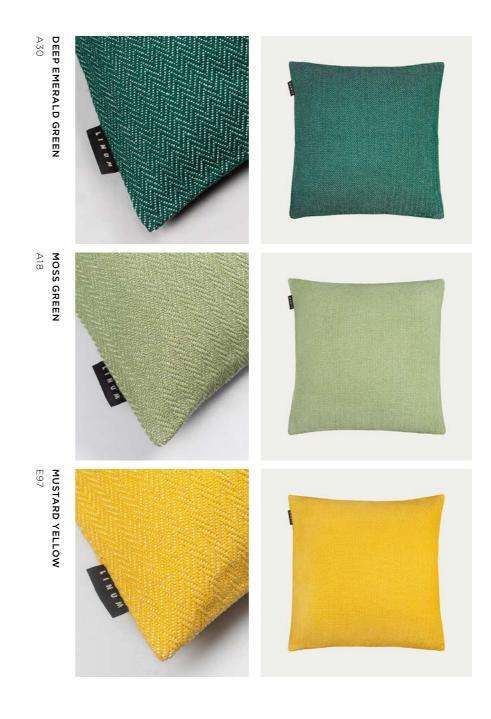

#### **ANNABELL** CUSHION COVER

Cushion cover 40 x 40 cm, 50 x 50 cm 100% cotton

Cushion cover 40 x 40 cm, 50 x 50 cm Cushion cover 40 x 40 cm, 50 x 50 cm 100% cotton

Cushion cover 40 x 40 cm, 50 x 50 cm Cushion cover 40 x 40 cm, 50 x 50 cm 100% cotton

Cushion cover 40 x 40 cm, 50 x 50 cm 100% cotton

Cushion cover 40 x 40 cm, 50 x 50 cm

100% cotton