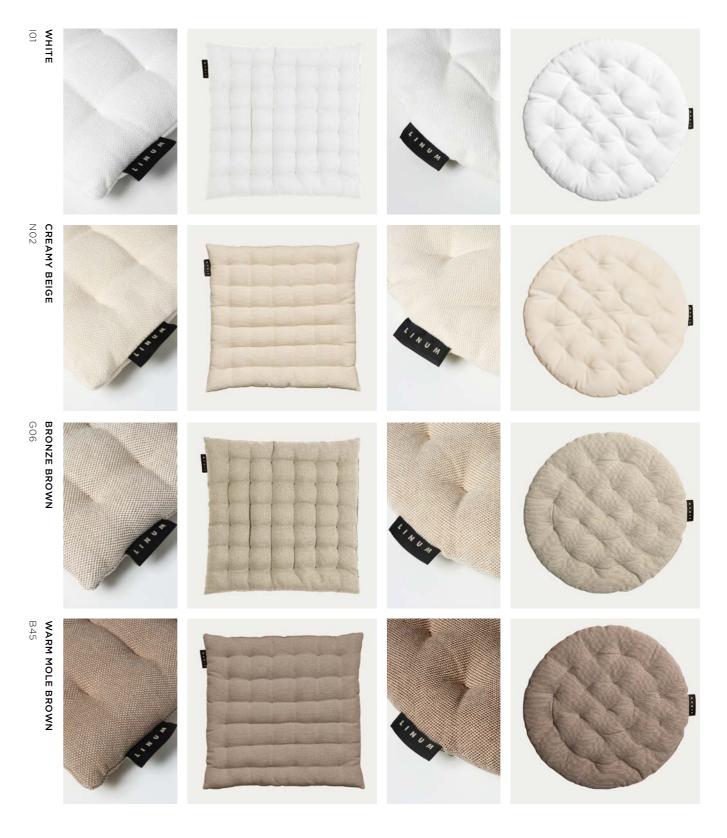

#### **PEPPER** SEAT CUSHION

Seat cushion 40 x 40 cm, ø 37 cm 100% cotton

Seat cushion 40 x 40 cm, ø 37 cm 100% cotton

Seat cushion 40 x 40 cm, ø 37 cm 100% cotton

Seat cushion 40 x 40 cm, ø 37 cm 100% cotton