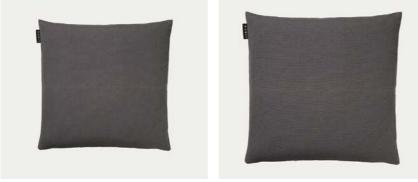

#### PEPPER CUSHION COVER

Cushion cover 40 x 40 cm, 50 x 50 cm 100% cotton

Cushion cover 40 x 40 cm, 50 x 50 cm 100% cotton

Cushion cover 40 x 40 cm, 50 x 50 cm 100% cotton

Cushion cover 40 x 40 cm, 50 x 50 cm 100% cotton