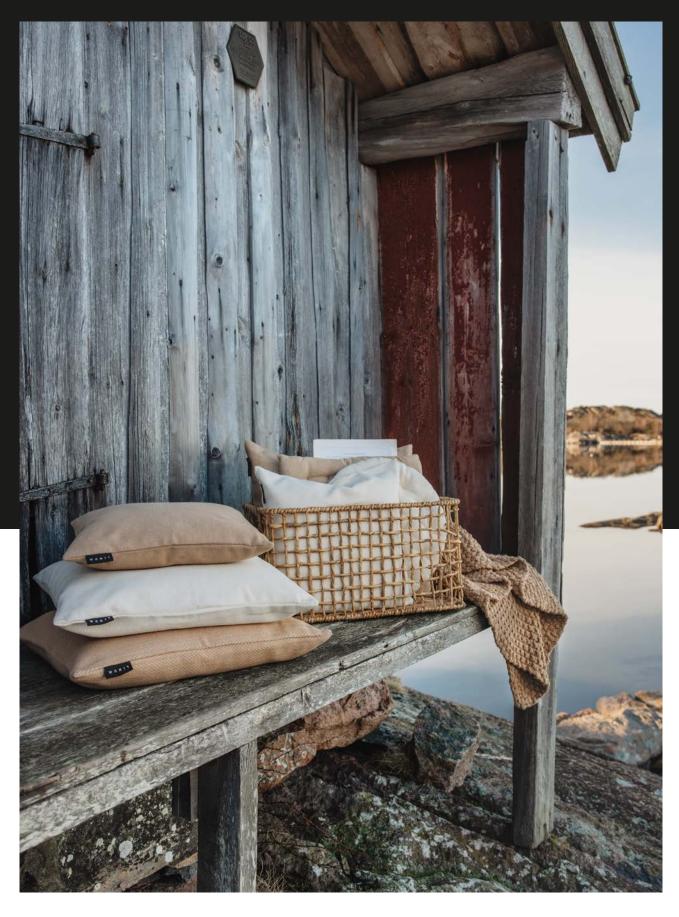

#### PEPPER CUSHION COVER

Cushion cover 40 x 40 cm, 50 x 50 cm 100% cotton

Cushion cover 40 x 40 cm, 50 x 50 cm 100% cotton

Cushion cover 40 x 40 cm, 50 x 50 cm 100% cotton

Cushion cover 40 x 40 cm, 50 x 50 cm 100% cotton

#### **PEPPER** SEAT CUSHION

Seat cushion 40 x 40 cm, ø 37 cm 100% cotton

Seat cushion 40 x 40 cm, ø 37 cm 100% cotton

Seat cushion 40 x 40 cm, ø 37 cm 100% cotton

Seat cushion 40 x 40 cm, ø 37 cm 100% cotton