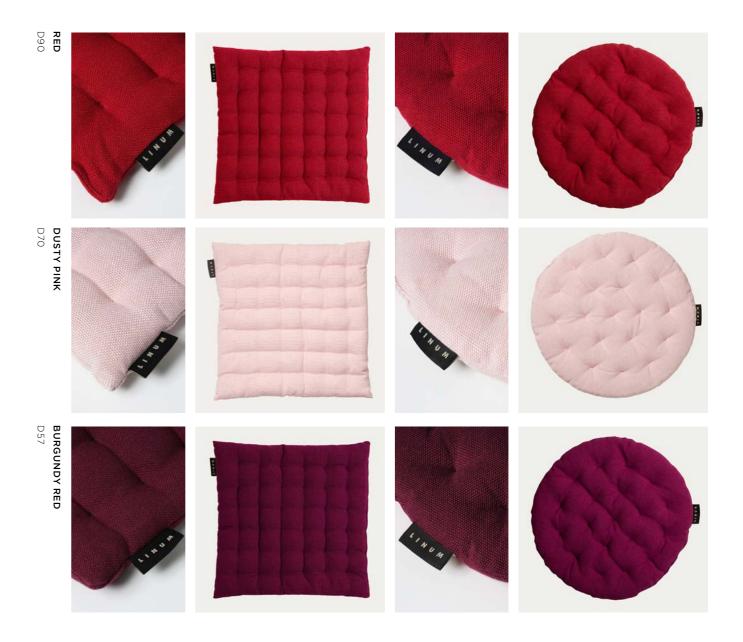

#### **PEPPER** SEAT CUSHION

Seat cushion 40 x 40 cm, ø 37 cm 100% cotton

Seat cushion 40 x 40 cm, ø 37 cm 100% cotton

Seat cushion 40 x 40 cm, ø 37 cm 100% cotton

Seat cushion 40 x 40 cm, ø 37 cm 100% cotton