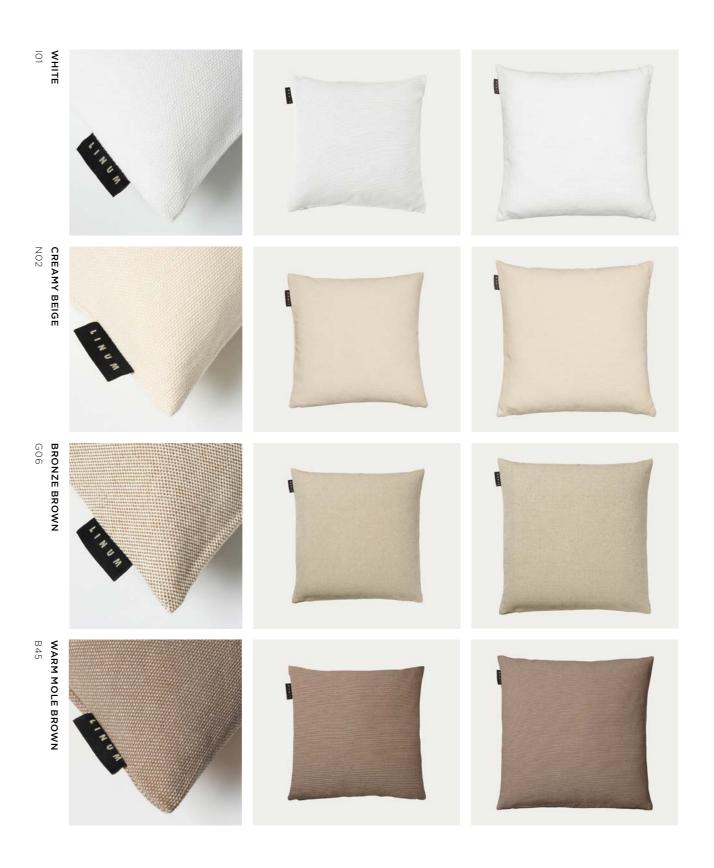

#### PEPPER CUSHION COVER

Cushion cover 40 x 40 cm, 50 x 50 cm 100% cotton

Cushion cover 40 x 40 cm, 50 x 50 cm 100% cotton

Cushion cover 40 x 40 cm, 50 x 50 cm 100% cotton

Cushion cover 40 x 40 cm, 50 x 50 cm 100% cotton

#### **PEPPER** SEAT CUSHION

Seat cushion 40 x 40 cm, ø 37 cm 100% cotton

Seat cushion 40 x 40 cm, ø 37 cm 100% cotton

Seat cushion 40 x 40 cm, ø 37 cm 100% cotton

Seat cushion 40 x 40 cm, ø 37 cm 100% cotton