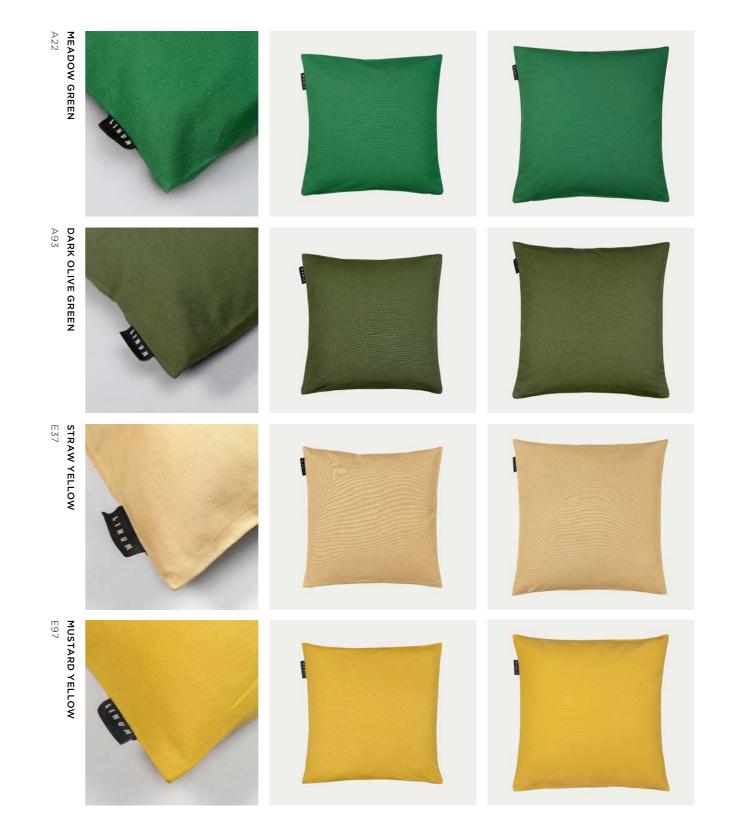

#### PEPPER CUSHION COVER

Cushion cover 40 x 40 cm, 50 x 50 cm 100% cotton

Cushion cover 40 x 40 cm, 50 x 50 cm 100% cotton

Cushion cover 40 x 40 cm, 50 x 50 cm 100% cotton

Cushion cover 40 x 40 cm, 50 x 50 cm 100% cotton