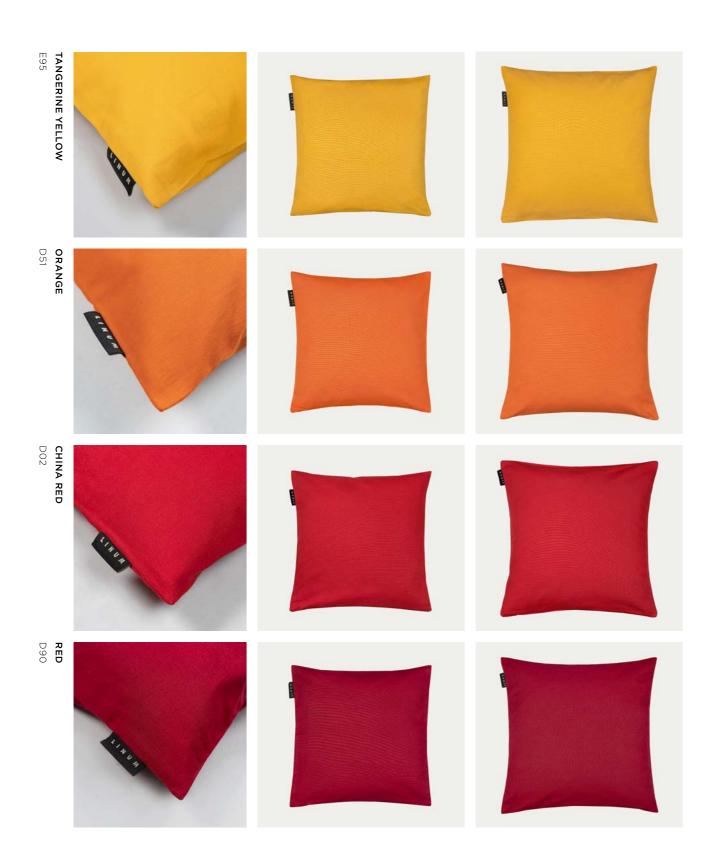

#### PEPPER CUSHION COVER

Cushion cover 40 x 40 cm, 50 x 50 cm 100% cotton

Cushion cover 40 x 40 cm, 50 x 50 cm 100% cotton

Cushion cover 40 x 40 cm, 50 x 50 cm 100% cotton

Cushion cover 40 x 40 cm, 50 x 50 cm 100% cotton