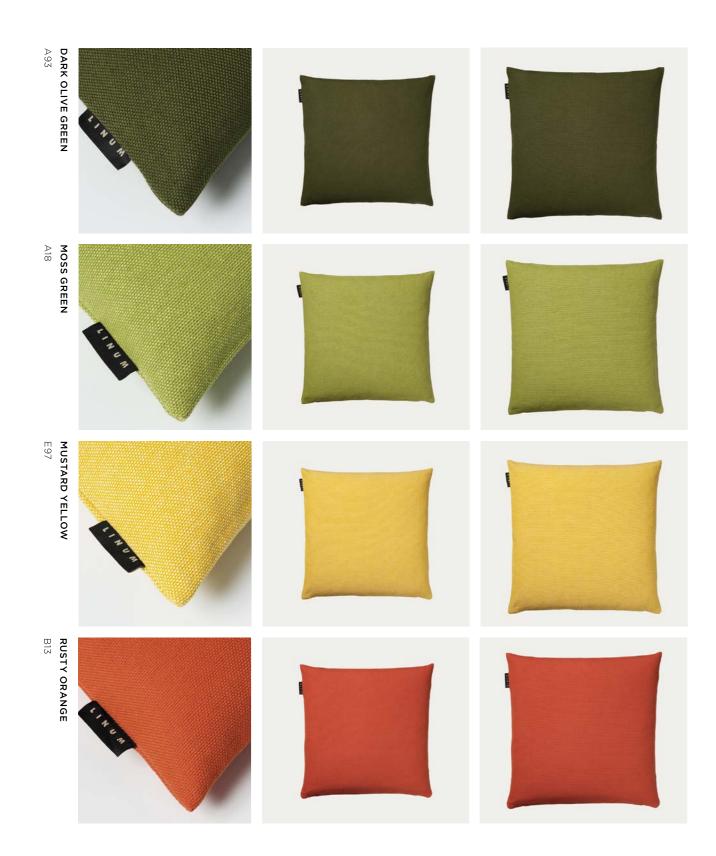

#### PEPPER CUSHION COVER

Cushion cover 40 x 40 cm, 50 x 50 cm 100% cotton

Cushion cover 40 x 40 cm, 50 x 50 cm 100% cotton

Cushion cover 40 x 40 cm, 50 x 50 cm 100% cotton

Cushion cover 40 x 40 cm, 50 x 50 cm 100% cotton