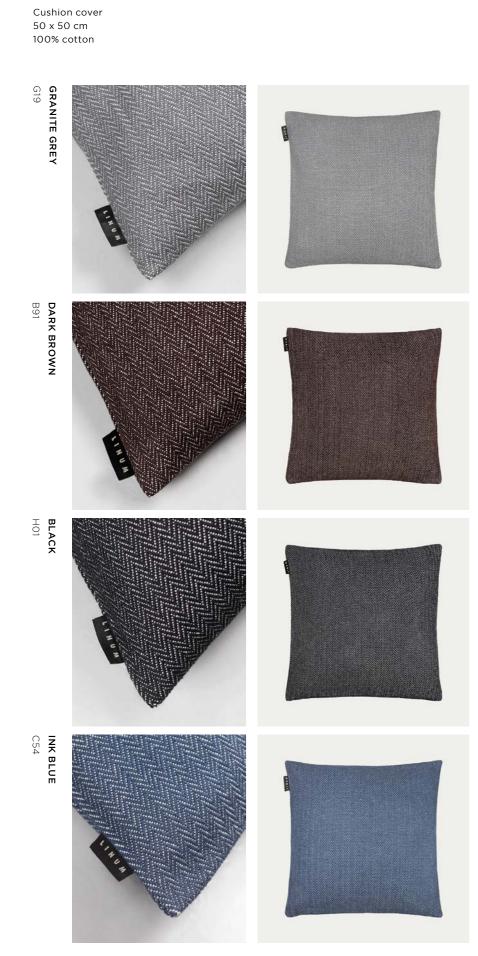

#### **ANNABELL** CUSHION COVER

Cushion cover 40 x 40 cm, 50 x 50 cm 100% cotton

Cushion cover 40 x 40 cm, 50 x 50 cm Cushion cover 40 x 40 cm, 50 x 50 cm 100% cotton

Cushion cover 40 x 40 cm, 50 x 50 cm Cushion cover 40 x 40 cm, 50 x 50 cm 100% cotton

Cushion cover 40 x 40 cm, 50 x 50 cm 100% cotton

Cushion cover 40 x 40 cm, 50 x 50 cm

100% cotton