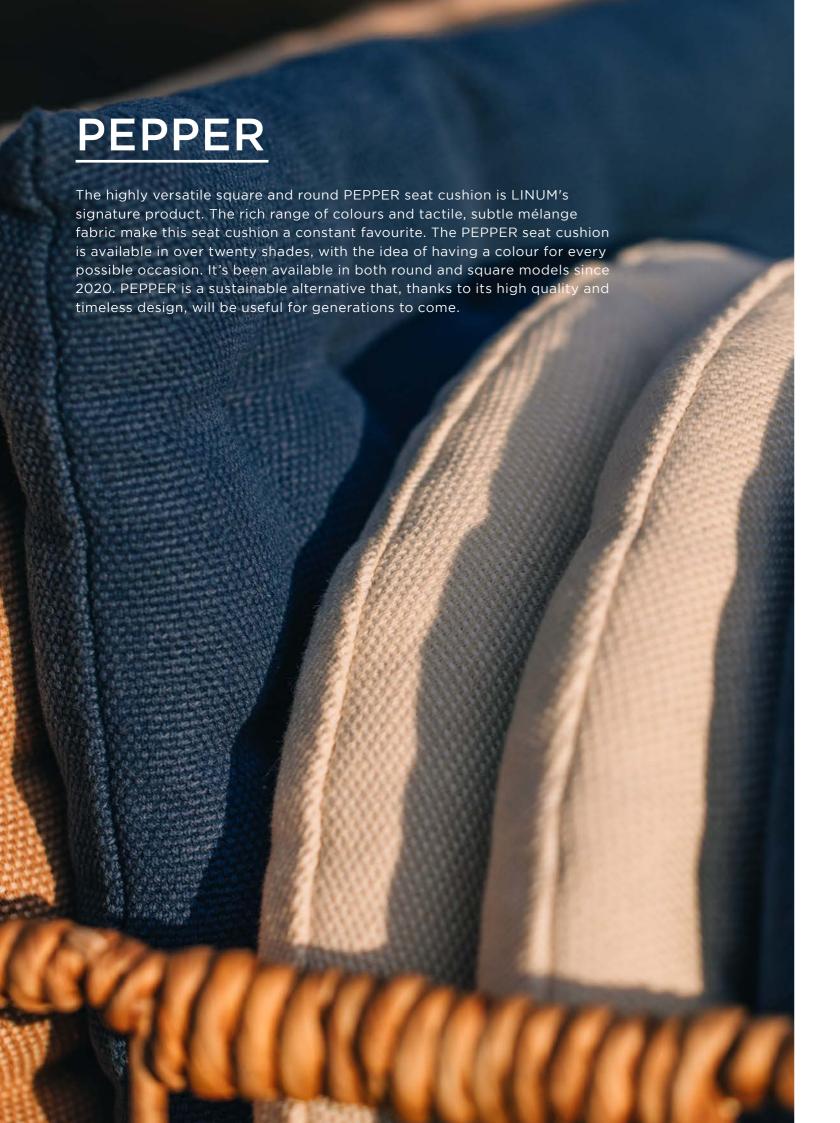

#### **PEPPER** SEAT CUSHION

Seat cushion 40 x 40 cm, ø 37 cm 100% cotton

Seat cushion 40 x 40 cm, ø 37 cm 100% cotton

Seat cushion 40 x 40 cm, ø 37 cm 100% cotton

Seat cushion 40 x 40 cm, ø 37 cm 100% cotton