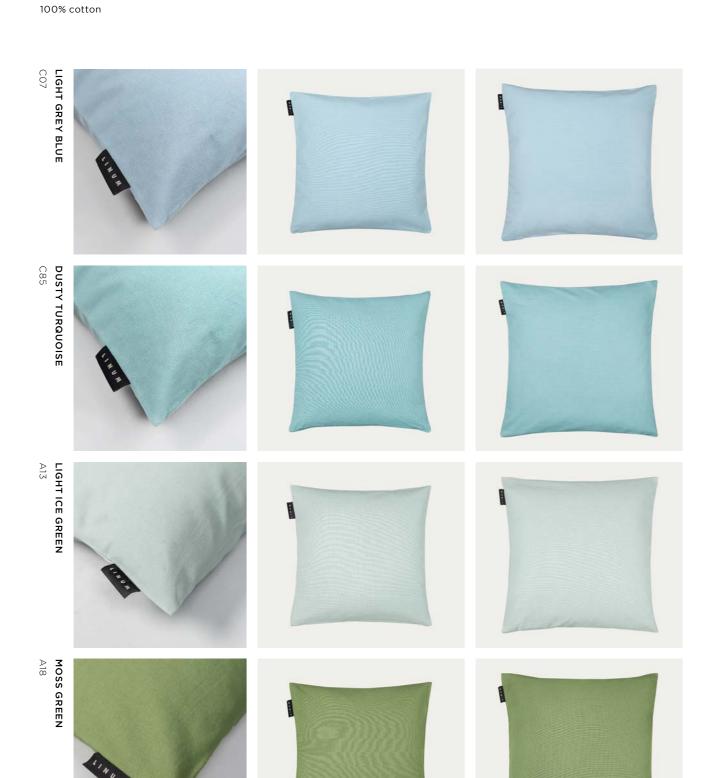

#### PEPPER CUSHION COVER

Cushion cover 40 x 40 cm, 50 x 50 cm 100% cotton

Cushion cover 40 x 40 cm, 50 x 50 cm 100% cotton

Cushion cover 40 x 40 cm, 50 x 50 cm 100% cotton

Cushion cover 40 x 40 cm, 50 x 50 cm 100% cotton