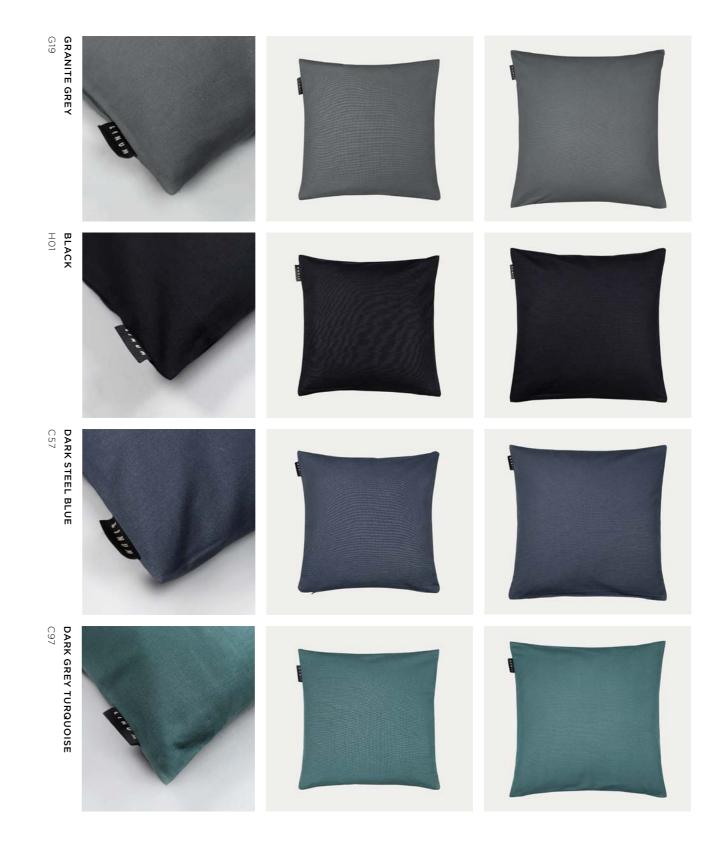

#### PEPPER CUSHION COVER

Cushion cover 40 x 40 cm, 50 x 50 cm 100% cotton

Cushion cover 40 x 40 cm, 50 x 50 cm 100% cotton

Cushion cover 40 x 40 cm, 50 x 50 cm 100% cotton

Cushion cover 40 x 40 cm, 50 x 50 cm 100% cotton