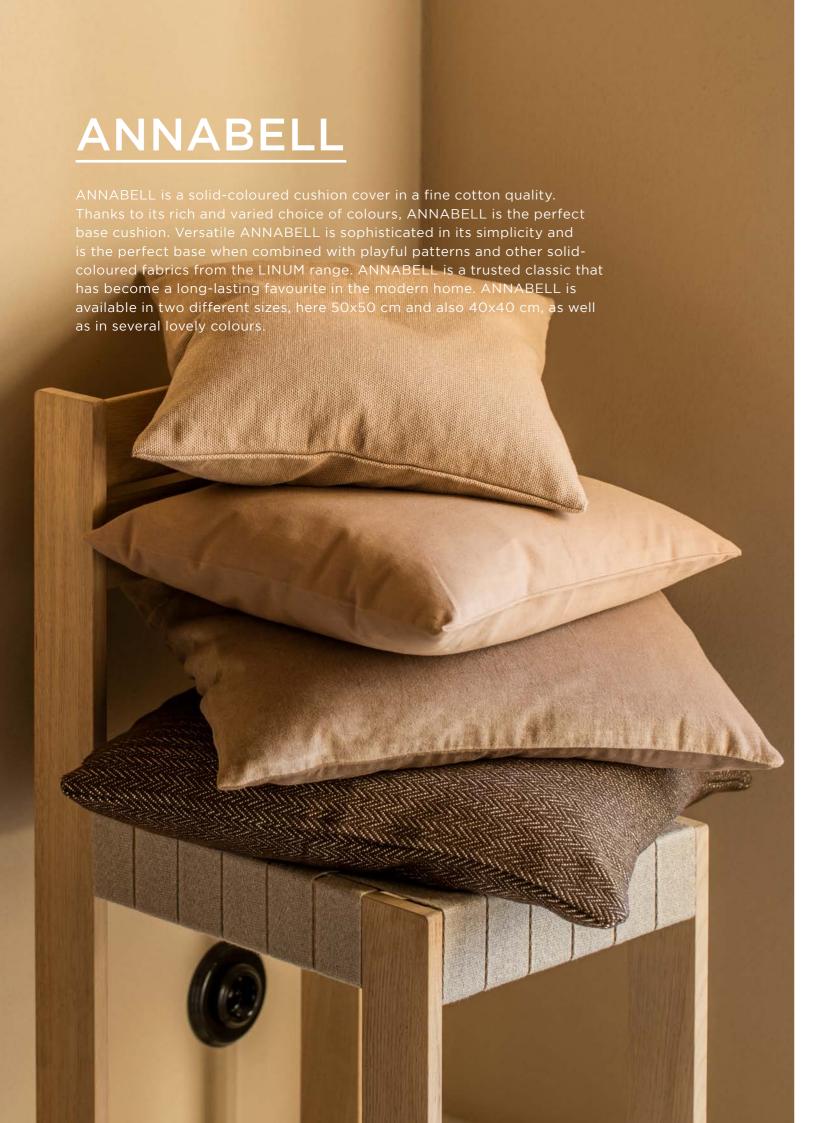

#### **ANNABELL** CUSHION COVER

Cushion cover 40 x 40 cm, 50 x 50 cm 100% cotton

Cushion cover 40 x 40 cm, 50 x 50 cm Cushion cover 40 x 40 cm, 50 x 50 cm 100% cotton

Cushion cover 40 x 40 cm, 50 x 50 cm Cushion cover 40 x 40 cm, 50 x 50 cm 100% cotton

Cushion cover 40 x 40 cm, 50 x 50 cm 100% cotton

Cushion cover 40 x 40 cm, 50 x 50 cm

100% cotton