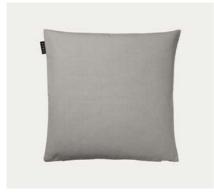

#### PEPPER CUSHION COVER

Cushion cover 40 x 40 cm, 50 x 50 cm 100% cotton

Cushion cover 40 x 40 cm, 50 x 50 cm 100% cotton

Cushion cover 40 x 40 cm, 50 x 50 cm 100% cotton

Cushion cover 40 x 40 cm, 50 x 50 cm 100% cotton