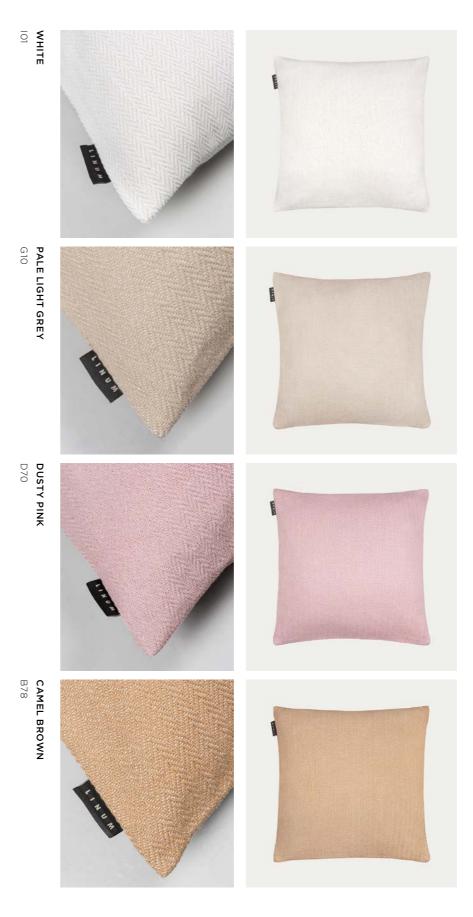

#### **ANNABELL** CUSHION COVER

Cushion cover 40 x 40 cm, 50 x 50 cm 100% cotton

Cushion cover 40 x 40 cm, 50 x 50 cm Cushion cover 40 x 40 cm, 50 x 50 cm 100% cotton

Cushion cover 40 x 40 cm, 50 x 50 cm Cushion cover 40 x 40 cm, 50 x 50 cm 100% cotton

Cushion cover 40 x 40 cm, 50 x 50 cm 100% cotton

Cushion cover 40 x 40 cm, 50 x 50 cm

100% cotton