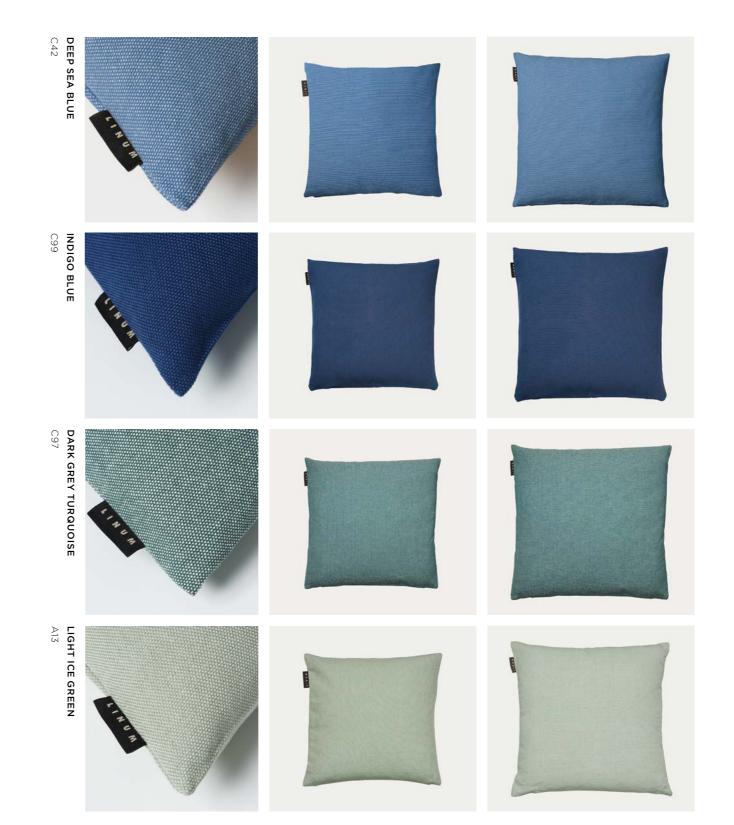

#### PEPPER CUSHION COVER

Cushion cover 40 x 40 cm, 50 x 50 cm 100% cotton

Cushion cover 40 x 40 cm, 50 x 50 cm 100% cotton

Cushion cover 40 x 40 cm, 50 x 50 cm 100% cotton

Cushion cover 40 x 40 cm, 50 x 50 cm 100% cotton