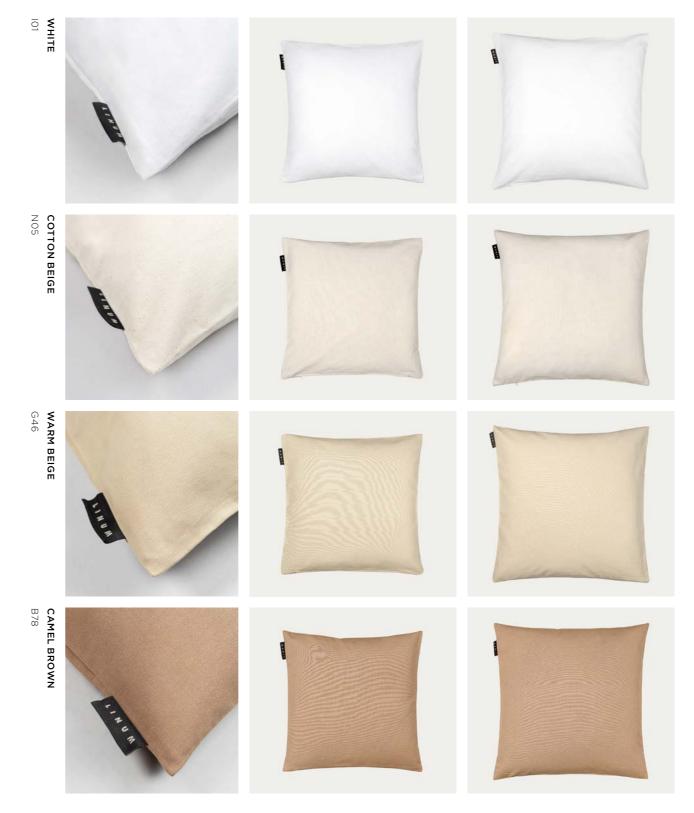

#### PEPPER CUSHION COVER

Cushion cover 40 x 40 cm, 50 x 50 cm 100% cotton

Cushion cover 40 x 40 cm, 50 x 50 cm 100% cotton

Cushion cover 40 x 40 cm, 50 x 50 cm 100% cotton

Cushion cover 40 x 40 cm, 50 x 50 cm 100% cotton