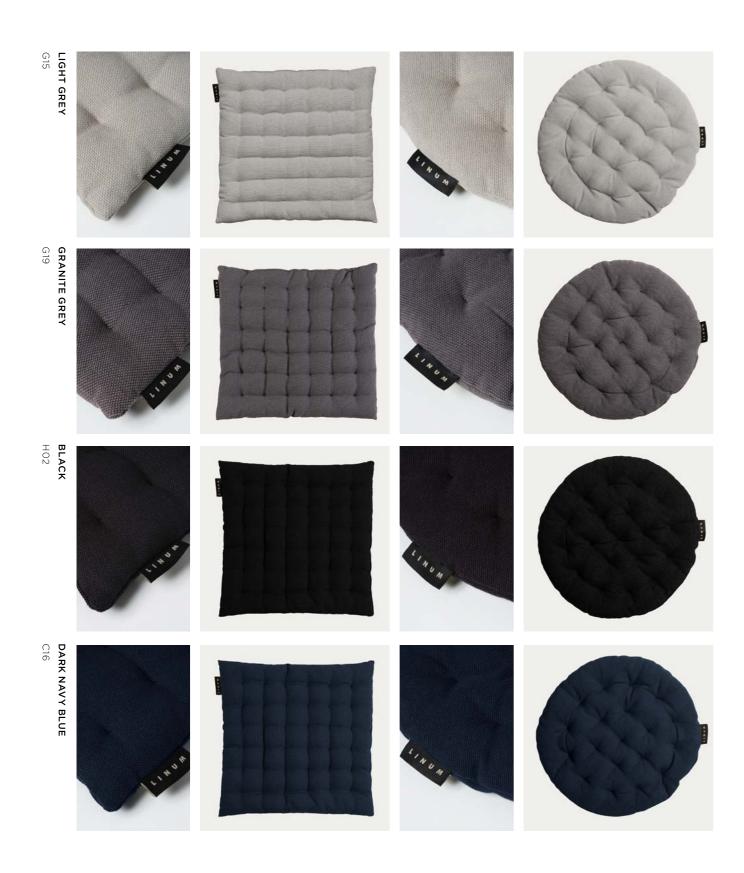

#### **PEPPER** SEAT CUSHION

Seat cushion 40 x 40 cm, ø 37 cm 100% cotton

Seat cushion 40 x 40 cm, ø 37 cm 100% cotton

Seat cushion 40 x 40 cm, ø 37 cm 100% cotton

Seat cushion 40 x 40 cm, ø 37 cm 100% cotton