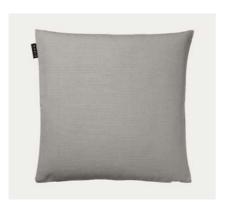

#### PEPPER CUSHION COVER

Cushion cover 40 x 40 cm, 50 x 50 cm 100% cotton

Cushion cover 40 x 40 cm, 50 x 50 cm 100% cotton

Cushion cover 40 x 40 cm, 50 x 50 cm 100% cotton

Cushion cover 40 x 40 cm, 50 x 50 cm 100% cotton