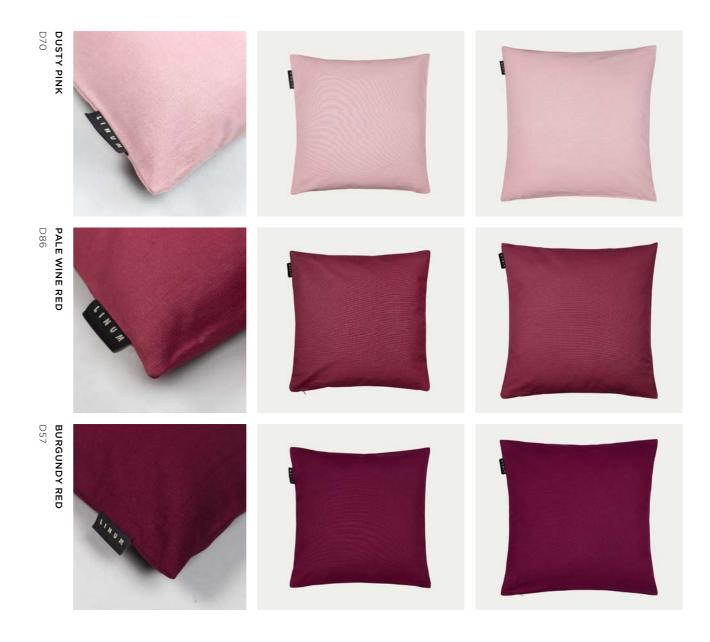

#### PEPPER CUSHION COVER

Cushion cover 40 x 40 cm, 50 x 50 cm 100% cotton

Cushion cover 40 x 40 cm, 50 x 50 cm 100% cotton

Cushion cover 40 x 40 cm, 50 x 50 cm 100% cotton

Cushion cover 40 x 40 cm, 50 x 50 cm 100% cotton