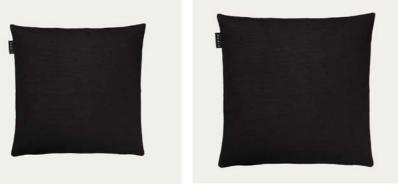

#### PEPPER CUSHION COVER

Cushion cover 40 x 40 cm, 50 x 50 cm 100% cotton

Cushion cover 40 x 40 cm, 50 x 50 cm 100% cotton

Cushion cover 40 x 40 cm, 50 x 50 cm 100% cotton

Cushion cover 40 x 40 cm, 50 x 50 cm 100% cotton