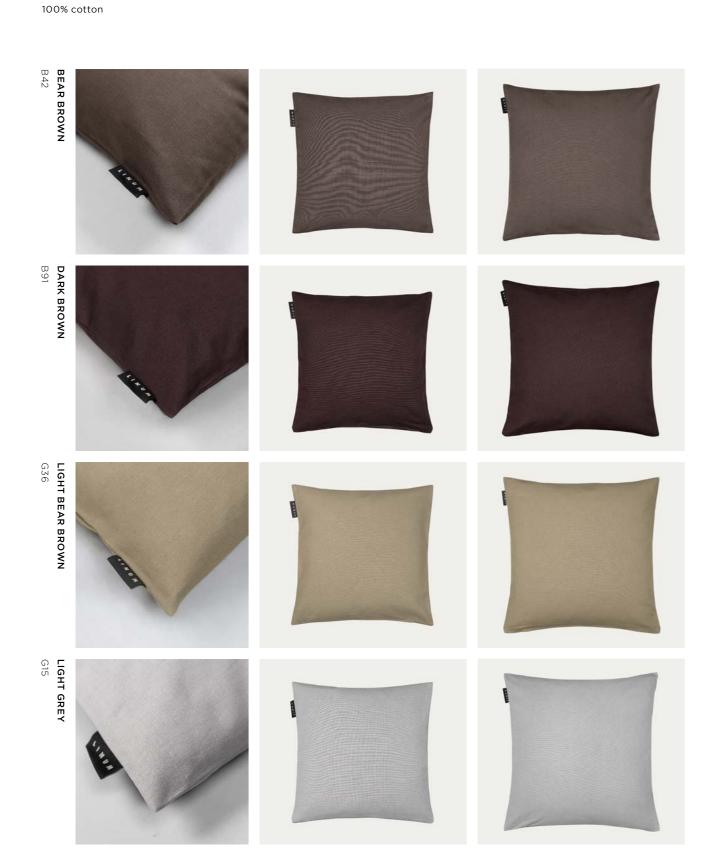

#### PEPPER CUSHION COVER

Cushion cover 40 x 40 cm, 50 x 50 cm 100% cotton

Cushion cover 40 x 40 cm, 50 x 50 cm 100% cotton

Cushion cover 40 x 40 cm, 50 x 50 cm 100% cotton

Cushion cover 40 x 40 cm, 50 x 50 cm 100% cotton