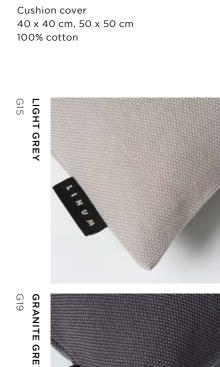

#### PEPPER CUSHION COVER

Cushion cover 40 x 40 cm, 50 x 50 cm 100% cotton

Cushion cover 40 x 40 cm, 50 x 50 cm 100% cotton

Cushion cover 40 x 40 cm, 50 x 50 cm 100% cotton

Cushion cover 40 x 40 cm, 50 x 50 cm 100% cotton