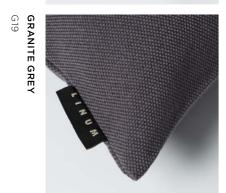

#### PEPPER CUSHION COVER

Cushion cover 40 x 40 cm, 50 x 50 cm 100% cotton

Cushion cover 40 x 40 cm, 50 x 50 cm 100% cotton

Cushion cover 40 x 40 cm, 50 x 50 cm 100% cotton

Cushion cover 40 x 40 cm, 50 x 50 cm 100% cotton