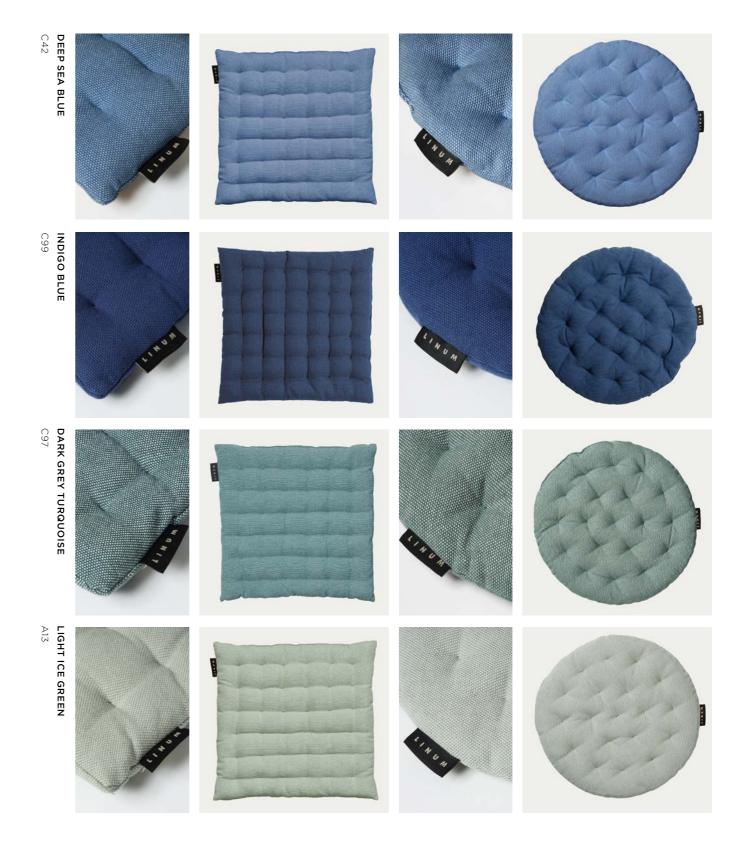

#### **PEPPER** SEAT CUSHION

Seat cushion 40 x 40 cm, ø 37 cm 100% cotton

Seat cushion 40 x 40 cm, ø 37 cm 100% cotton

Seat cushion 40 x 40 cm, ø 37 cm 100% cotton

Seat cushion 40 x 40 cm, ø 37 cm 100% cotton