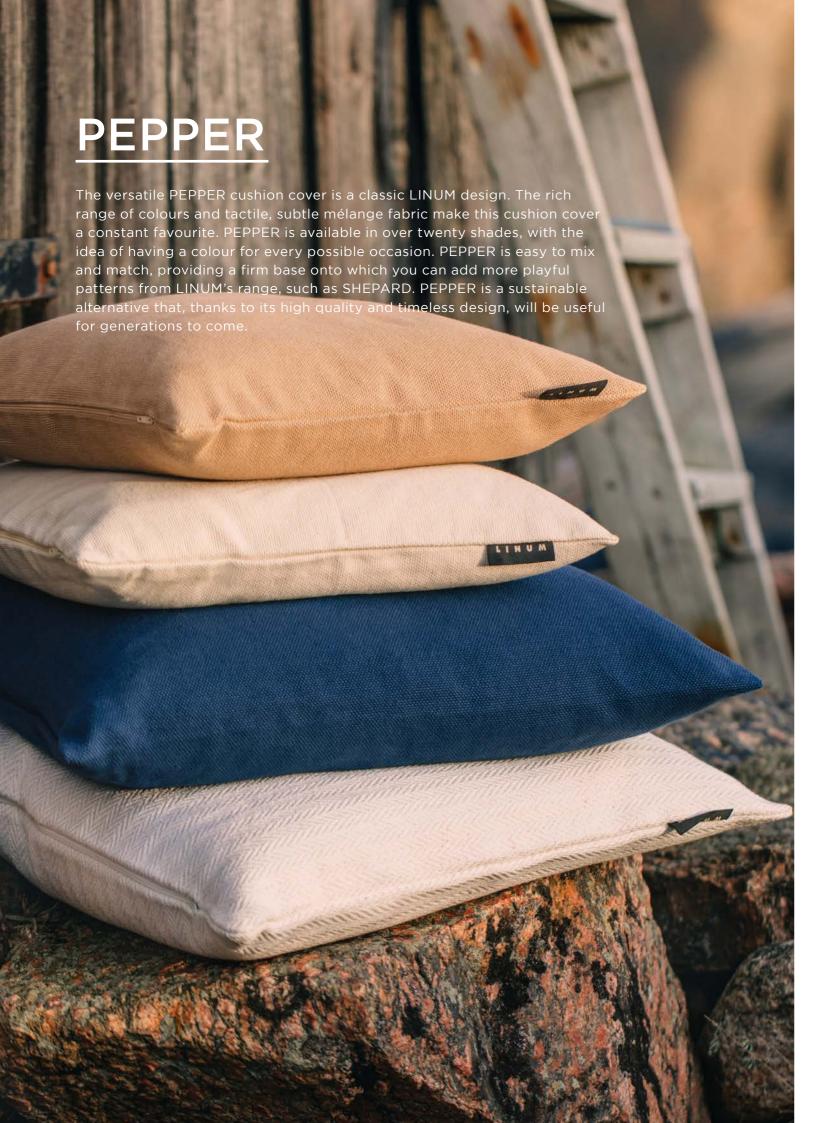

#### PEPPER CUSHION COVER

Cushion cover 40 x 40 cm, 50 x 50 cm 100% cotton

Cushion cover 40 x 40 cm, 50 x 50 cm 100% cotton

Cushion cover 40 x 40 cm, 50 x 50 cm 100% cotton

Cushion cover 40 x 40 cm, 50 x 50 cm 100% cotton

#### **PEPPER** SEAT CUSHION

Seat cushion 40 x 40 cm, ø 37 cm 100% cotton

Seat cushion 40 x 40 cm, ø 37 cm 100% cotton

Seat cushion 40 x 40 cm, ø 37 cm 100% cotton

Seat cushion 40 x 40 cm, ø 37 cm 100% cotton