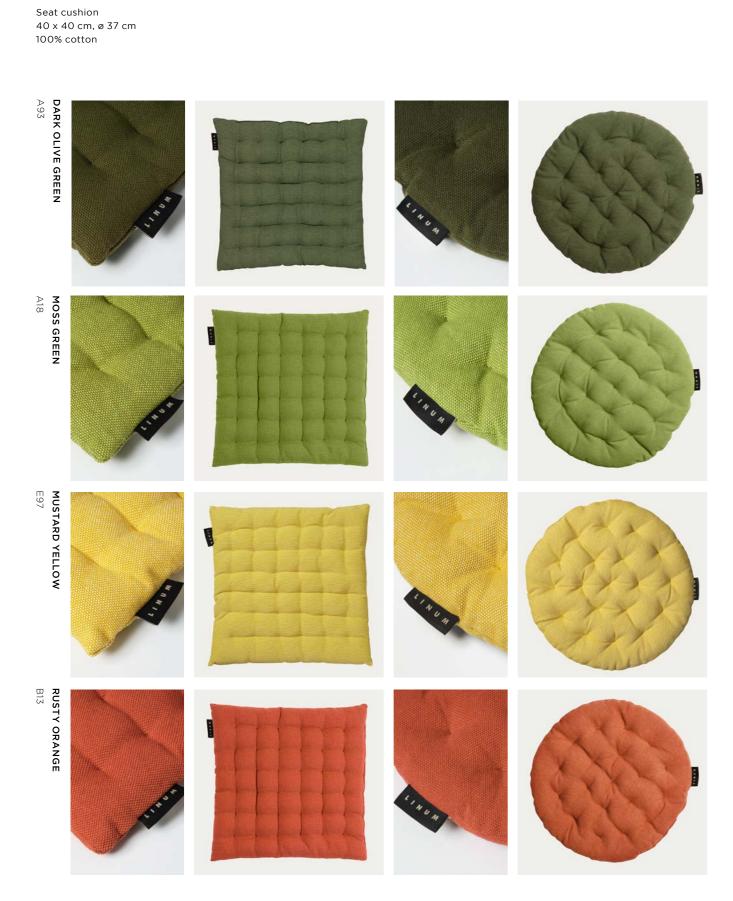

#### **PEPPER** SEAT CUSHION

Seat cushion 40 x 40 cm, ø 37 cm 100% cotton

Seat cushion 40 x 40 cm, ø 37 cm 100% cotton

Seat cushion 40 x 40 cm, ø 37 cm 100% cotton

Seat cushion 40 x 40 cm, ø 37 cm 100% cotton